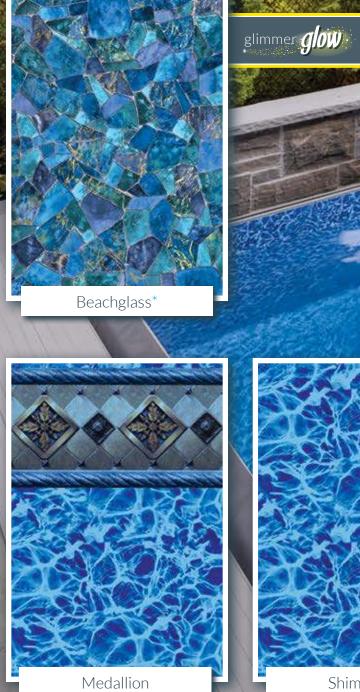

PREMIUM GLIMMERING LINER FASHIONS

**Megna Pools** premium **Glimmer Glow** series of pool liner fashions! These fashions produce a sparkle and shimmer effect, adding an element of light reflecting tones to your pool. They have been formulated to maximize performance, distinguished by vibrant colour, texture and liner longevity.

# These liners fashions will give your pool a Dark Blue Water Colour.

Dark Blue