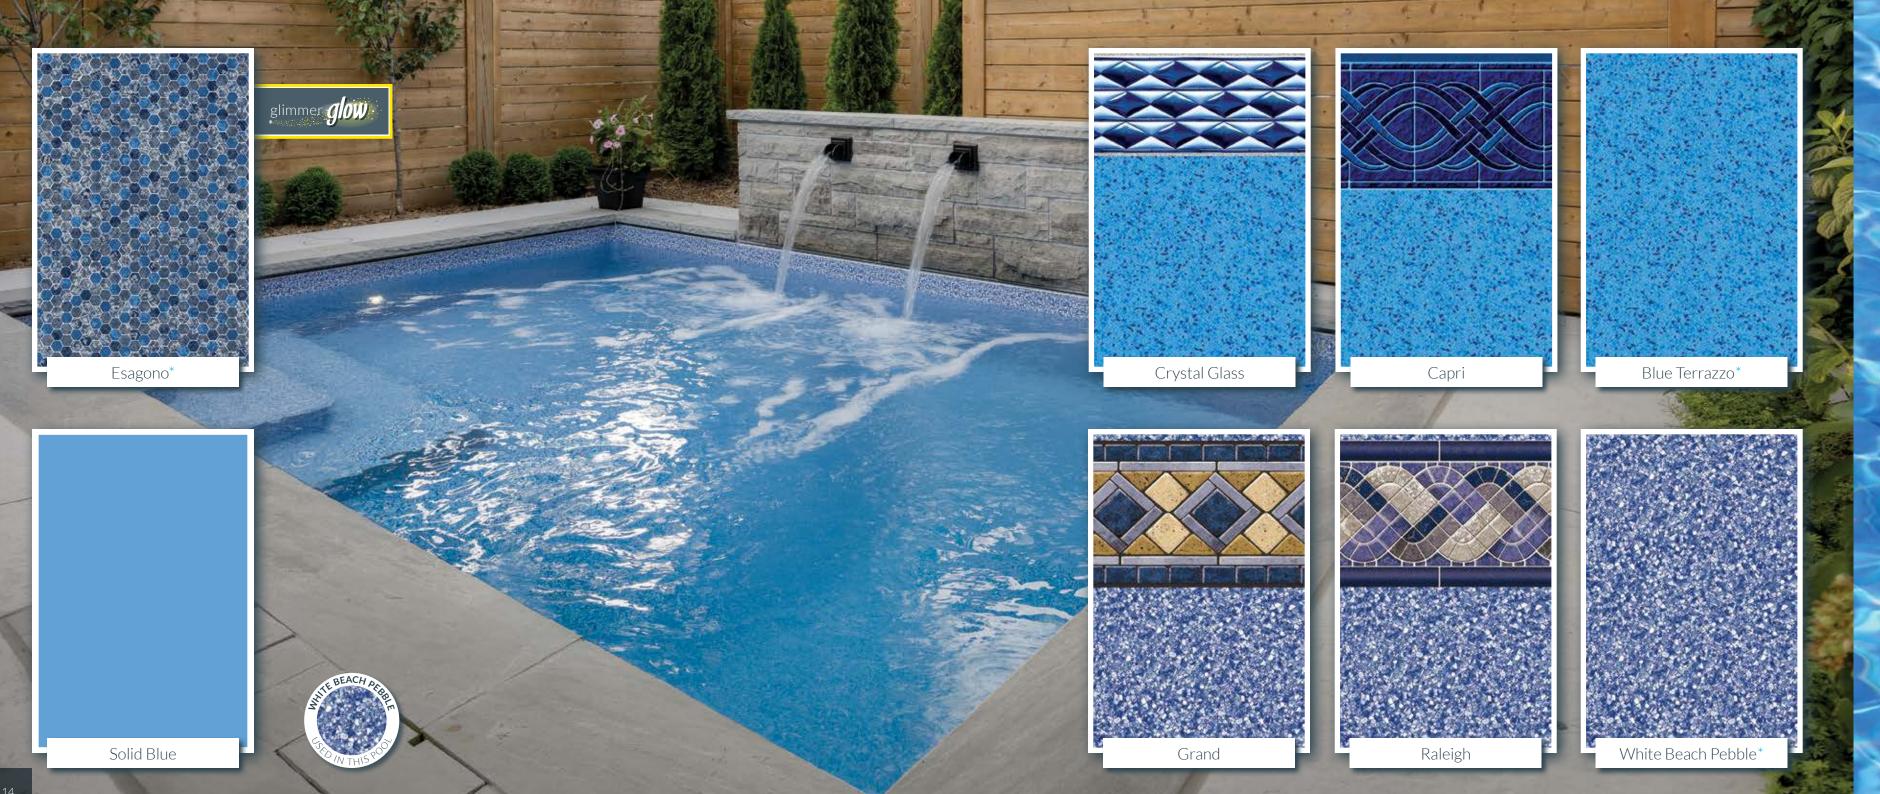

MEGNA POOLS offers the widest selection of swimming pool liner fashions, in three series. Premier Series liners are liners designed to compete with 20 mil liners. All our Premier liners are thicker than the standard 20 mil liners, yet cost no more. Our 30ga Series of liners are our thickest liners and are our best and longest lasting liners. MEGNA POOLS also offers the most unique way to choose a liner – Mix n Match! Offered exclusively you can choose one of 9 different tile patterns and match your choice to one of 7 different wall/floor patterns. Create your own unique pool liner fashion – just for you!

### Water Colour Selector

Lets make choosing your liner an enjoyable experience! The colour of your pool is determined by the liner you choose. Our "Water Colour Selector" will help you visualize what your pool will look like when water is added.