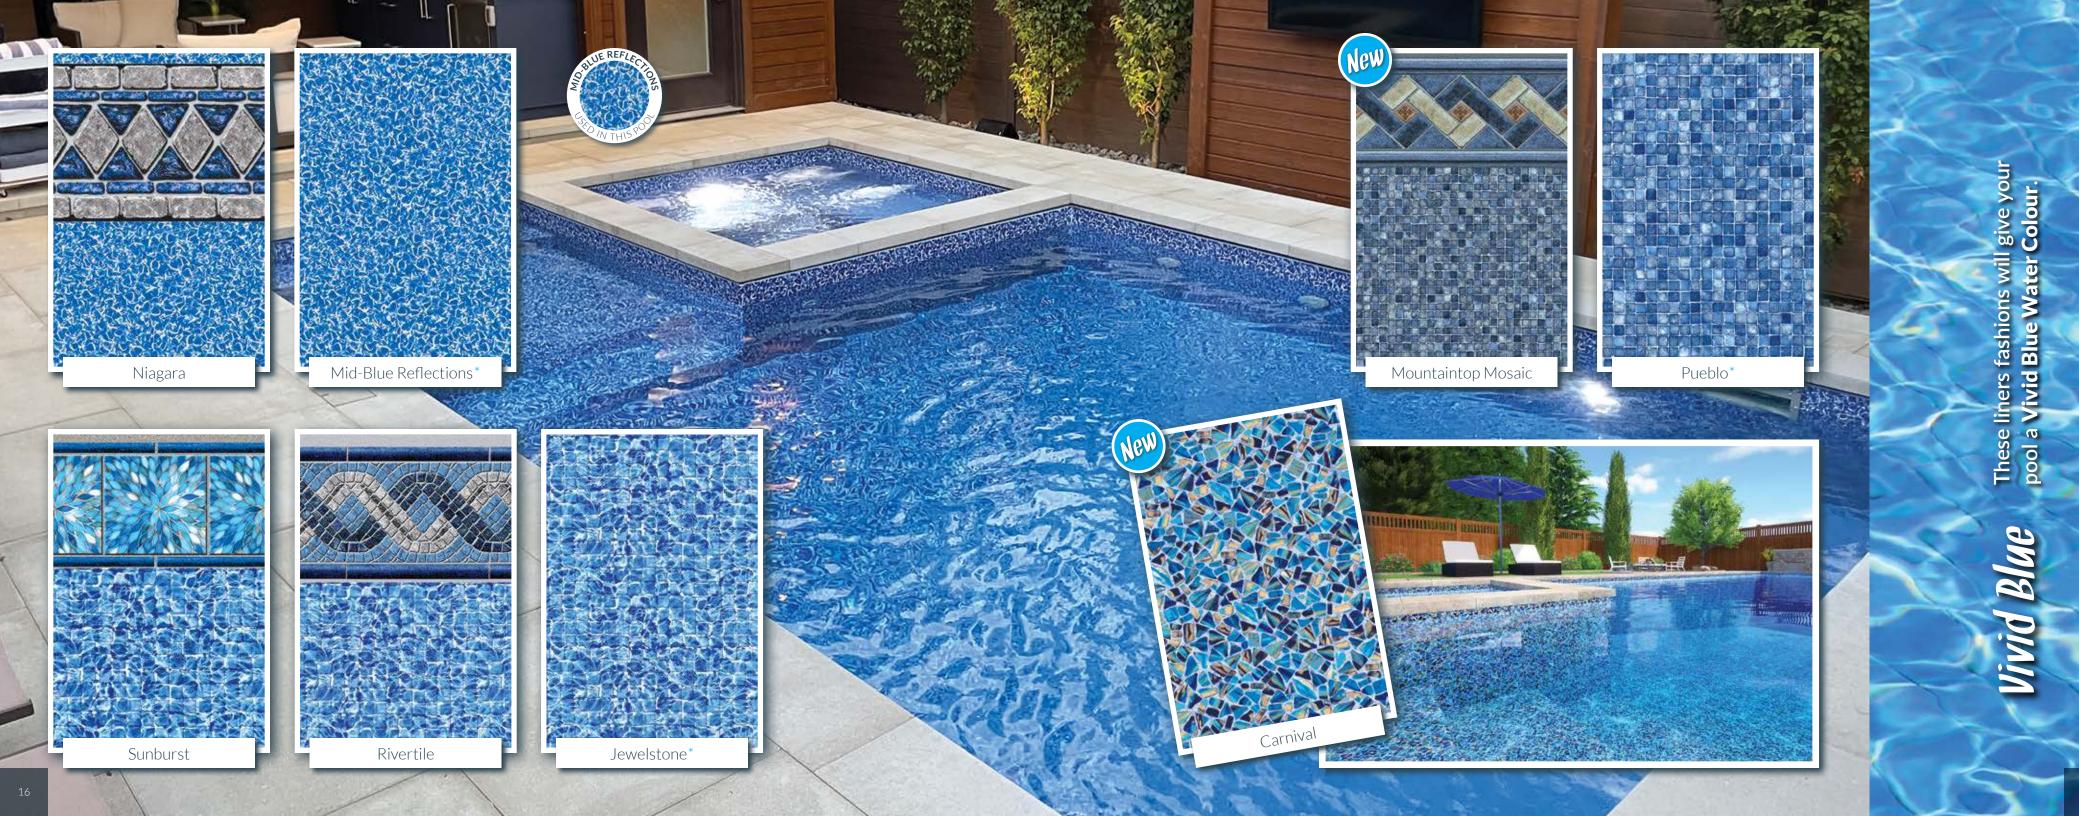

MEGNA POOLS offers the widest selection of swimming pool liner fashions, in three series. Premier Series liners are liners designed to compete with 20 mil liners. All our Premier liners are thicker than the standard 20 mil liners, yet cost no more. Our 30ga Series of liners are our thickest liners and are our best and longest lasting liners. MEGNA POOLS also offers the most unique way to choose a liner – Mix n Match! Offered exclusively you can choose one of 9 different tile patterns and match your choice to one of 7 different wall/floor patterns. Create your own unique pool liner fashion – just for you!

### Water Colour Selector

Lets make choosing your liner an enjoyable experience! The colour of your pool is determined by the liner you choose. Our "Water Colour Selector" will help you visualize what your pool will look like when water is added.

Greystone

Seaside

These liners fashions will give your pool a Aqua Blue Water Colour.

Aqua Blue

These liners fashions will give your pool a Aqua Blue Water Colour.

Aqua Blue

These liners fashions will give your pool a Vivid Blue Water Colour.