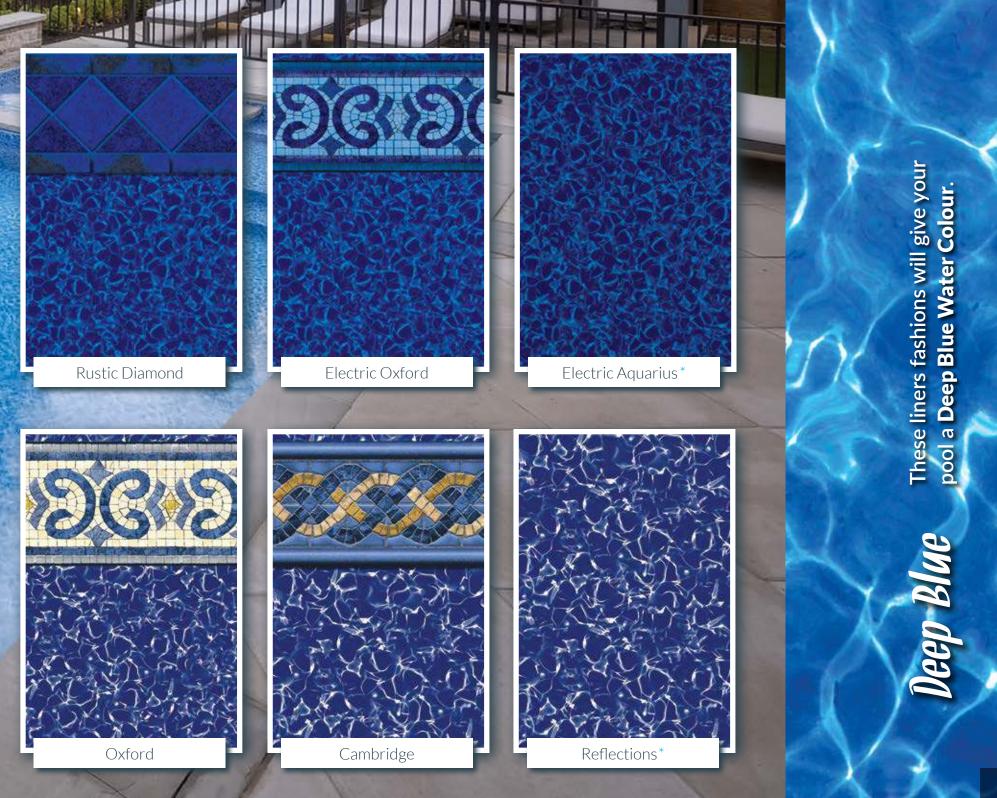

# These liners fashions will give your pool a Dark Blue Water Colour.

Dark Blue