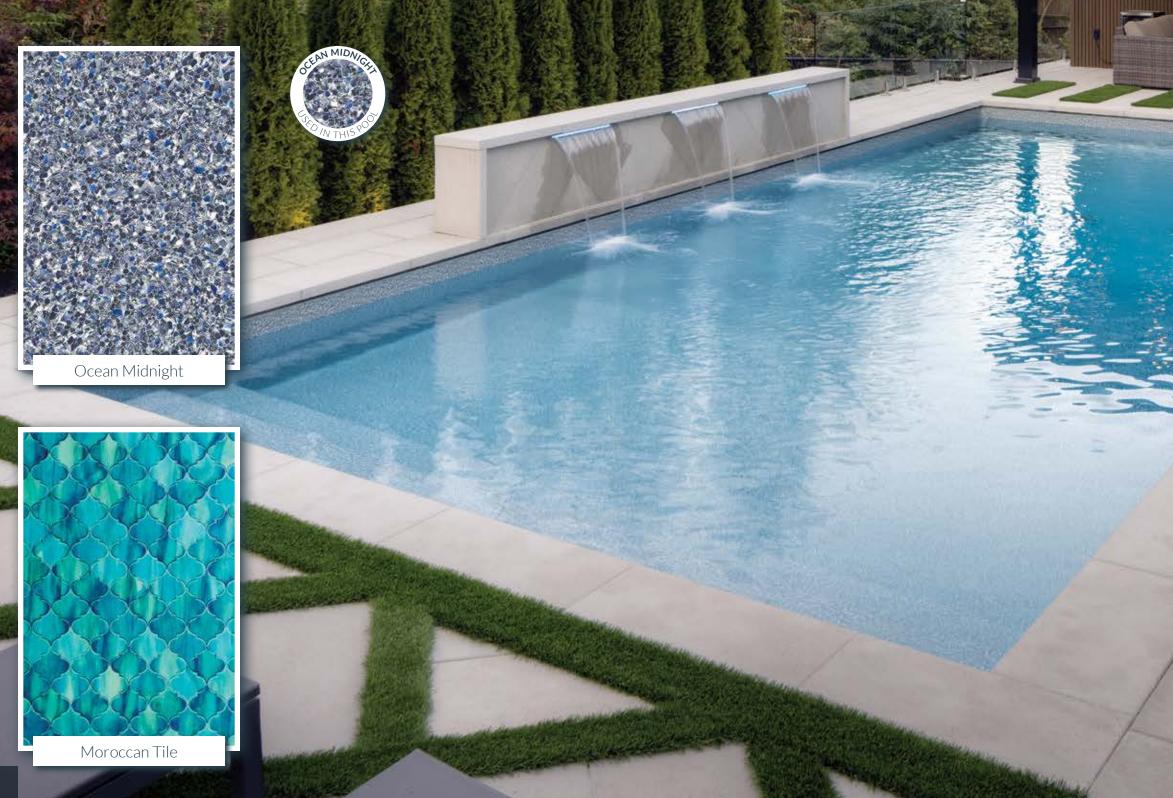

MEGNA POOLS offers the widest selection of swimming pool liner fashions, in three series. Premier Series liners are liners designed to compete with 20 mil liners. All our Premier liners are thicker than the standard 20 mil liners, yet cost no more. Our 30ga Series of liners are our thickest liners and are our best and longest lasting liners. MEGNA POOLS also offers the most unique way to choose a liner – Mix n Match! Offered exclusively you can choose one of 9 different tile patterns and match your choice to one of 7 different wall/floor patterns. Create your own unique pool liner fashion – just for you!

### Tile Patterns

All patterns shown are illustrations, see actual samples for true color.

All full pattern liners marked with \* are subject to additional costs.

Pickering, Ontario megna**pools**.com

MEGNA