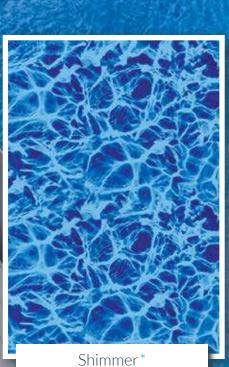

PREMIUM GLIMMERING LINER FASHIONS

**Megna Pools** premium **Glimmer Glow** series of pool liner fashions! These fashions produce a sparkle and shimmer effect, adding an element of light reflecting tones to your pool. They have been formulated to maximize performance, distinguished by vibrant colour, texture and liner longevity.