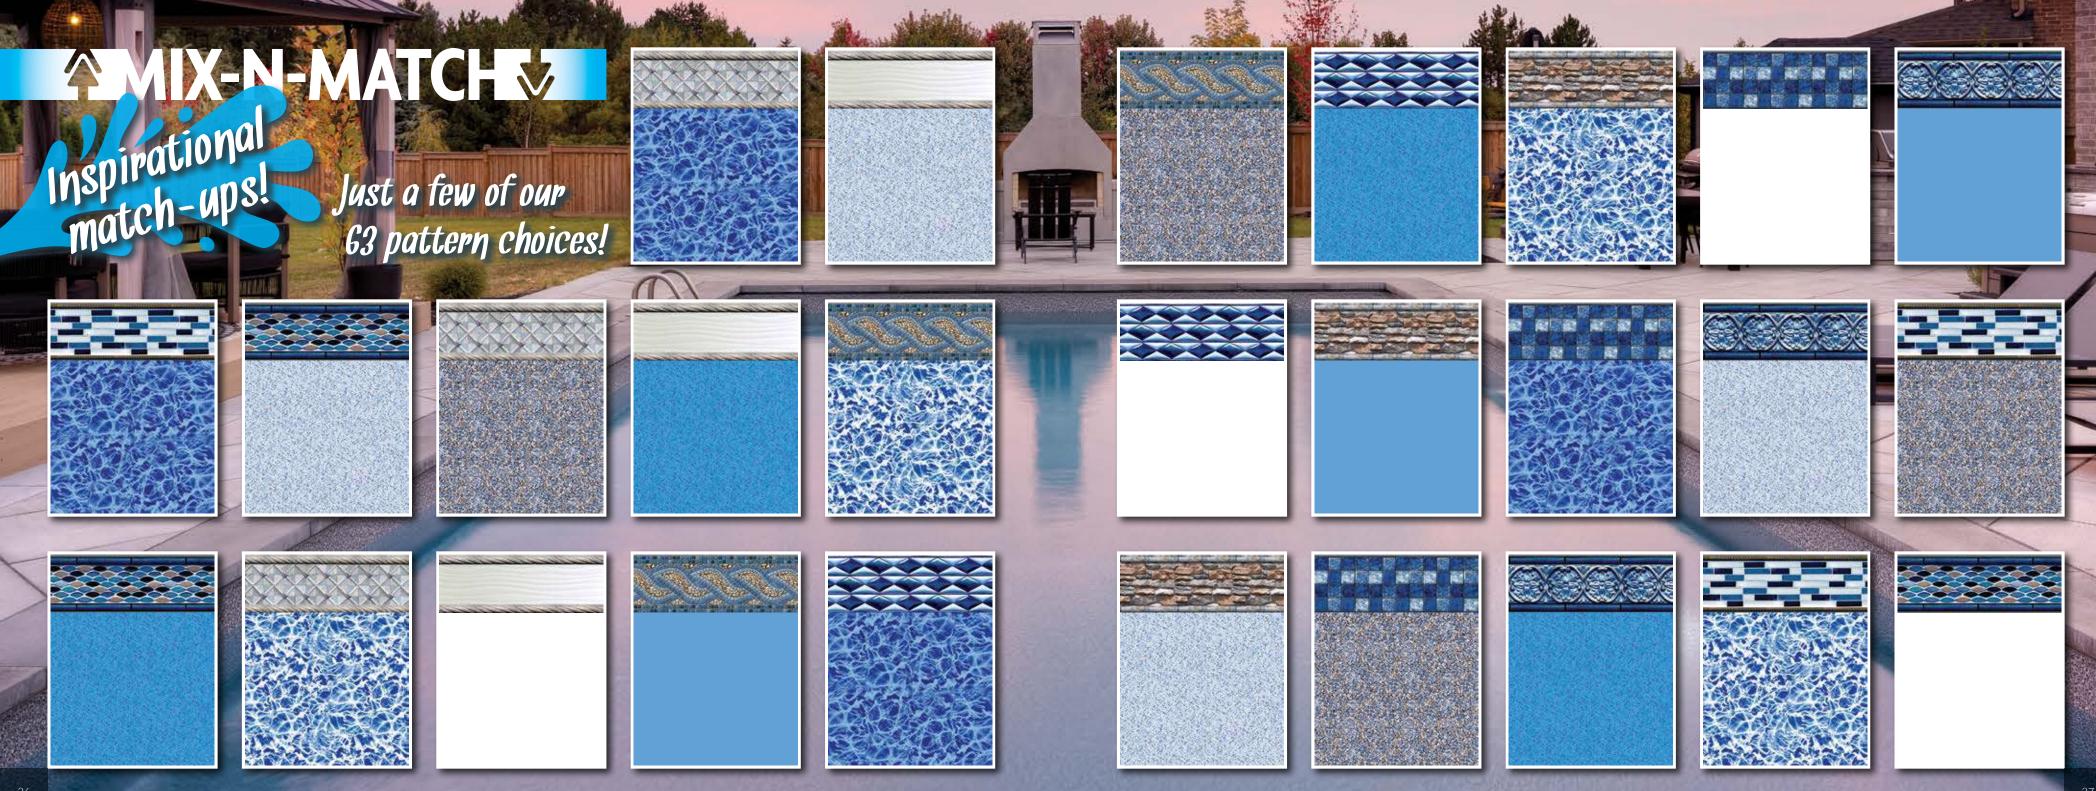

# AIX-N-MATCH V

# Create your own Unique Pool Liner

You, your family and your backyard are unique — your pool liner should be too. Decorate your pool with our Mix-N-Match liner approach. Choice has become a thing of the past — Now you can create!

MEGNA POOLS has created nine unique pool liner tiles which can be matched with one of five wall and floor patterns or with solid blue or solid white. Mix-N-Match the tile and floor patterns until you find your own perfect match! MEGNA POOLS will then custom fabricate your unique liner pattern just for you.