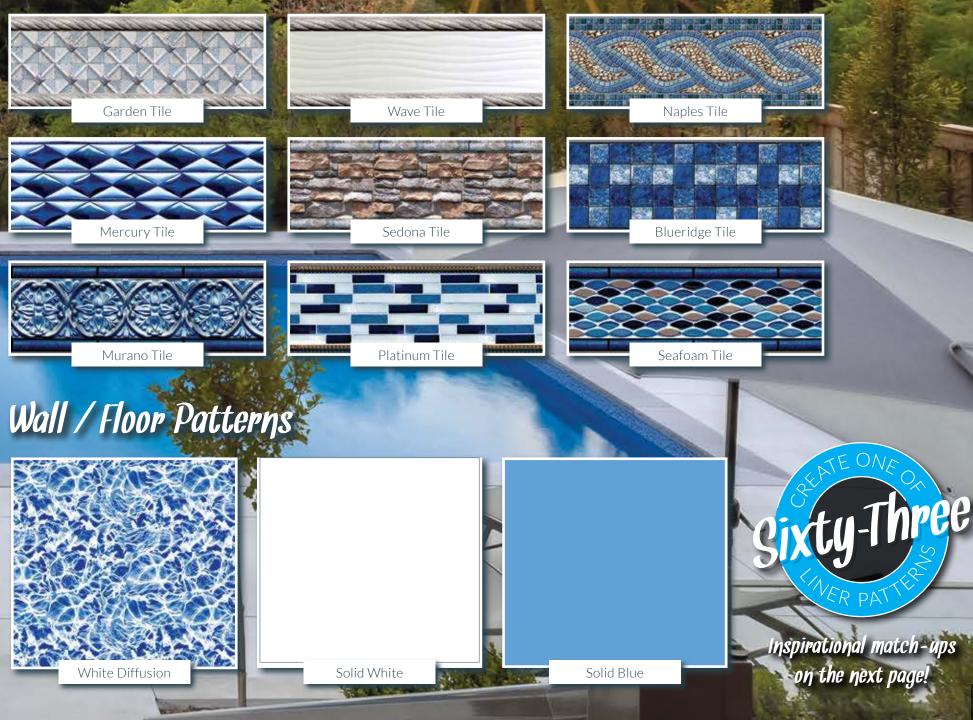

MEGNA POOLS offers the widest selection of swimming pool liner fashions, in three series. Premier Series liners are liners designed to compete with 20 mil liners. All our Premier liners are thicker than the standard 20 mil liners, yet cost no more. Our 30ga Series of liners are our thickest liners and are our best and longest lasting liners. MEGNA POOLS also offers the most unique way to choose a liner – Mix n Match! Offered exclusively you can choose one of 9 different tile patterns and match your choice to one of 7 different wall/floor patterns. Create your own unique pool liner fashion – just for you!

MEGNA POOLS has created nine unique pool liner tiles which can be matched with one of five wall and floor patterns or with solid blue or solid white. Mix-N-Match the tile and floor patterns until you find your own perfect match! MEGNA POOLS will then custom fabricate your unique liner pattern just for you.

### Tile Pattern

The tile pattern is the top part of your liner. It wraps around the entire perimeter of the pool and ends a few inches beneath the water line.

### Wall Floor Pattern

The wall / floor pattern continues at the bottom of the tile pattern. It covers the remaining area of the walls and the floor of the entire pool.

### Tile Patterns

All patterns shown are illustrations, see actual samples for true color.

All full pattern liners marked with \* are subject to additional costs.

Pickering, Ontario megna**pools**.com

MEGNA