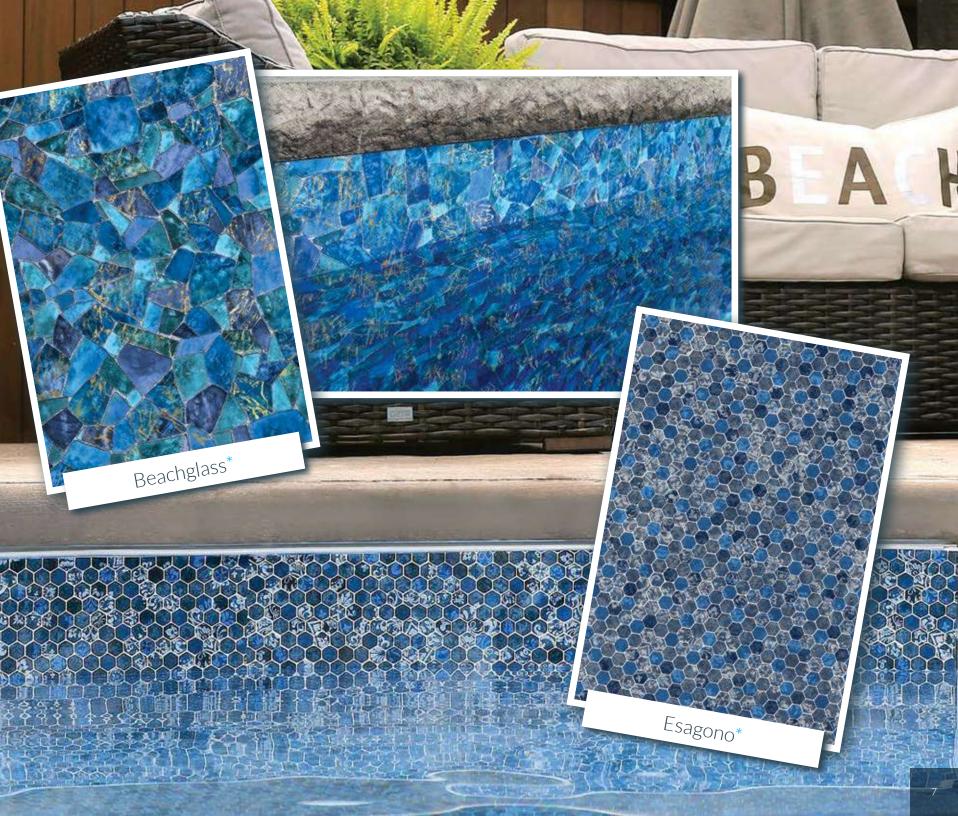

PREMIUM GLIMMERING LINER FASHIONS

**Megna Pools** premium **Glimmer Glow** series of pool liner fashions! These fashions produce a sparkle and shimmer effect, adding an element of light reflecting tones to your pool. They have been formulated to maximize performance, distinguished by vibrant colour, texture and liner longevity.

Greystone

Seaside

These liners fashions will give your pool a Aqua Blue Water Colour.

Aqua Blue

These liners fashions will give your pool a Aqua Blue Water Colour.

Aqua Blue

These liners fashions will give your pool a Vivid Blue Water Colour.