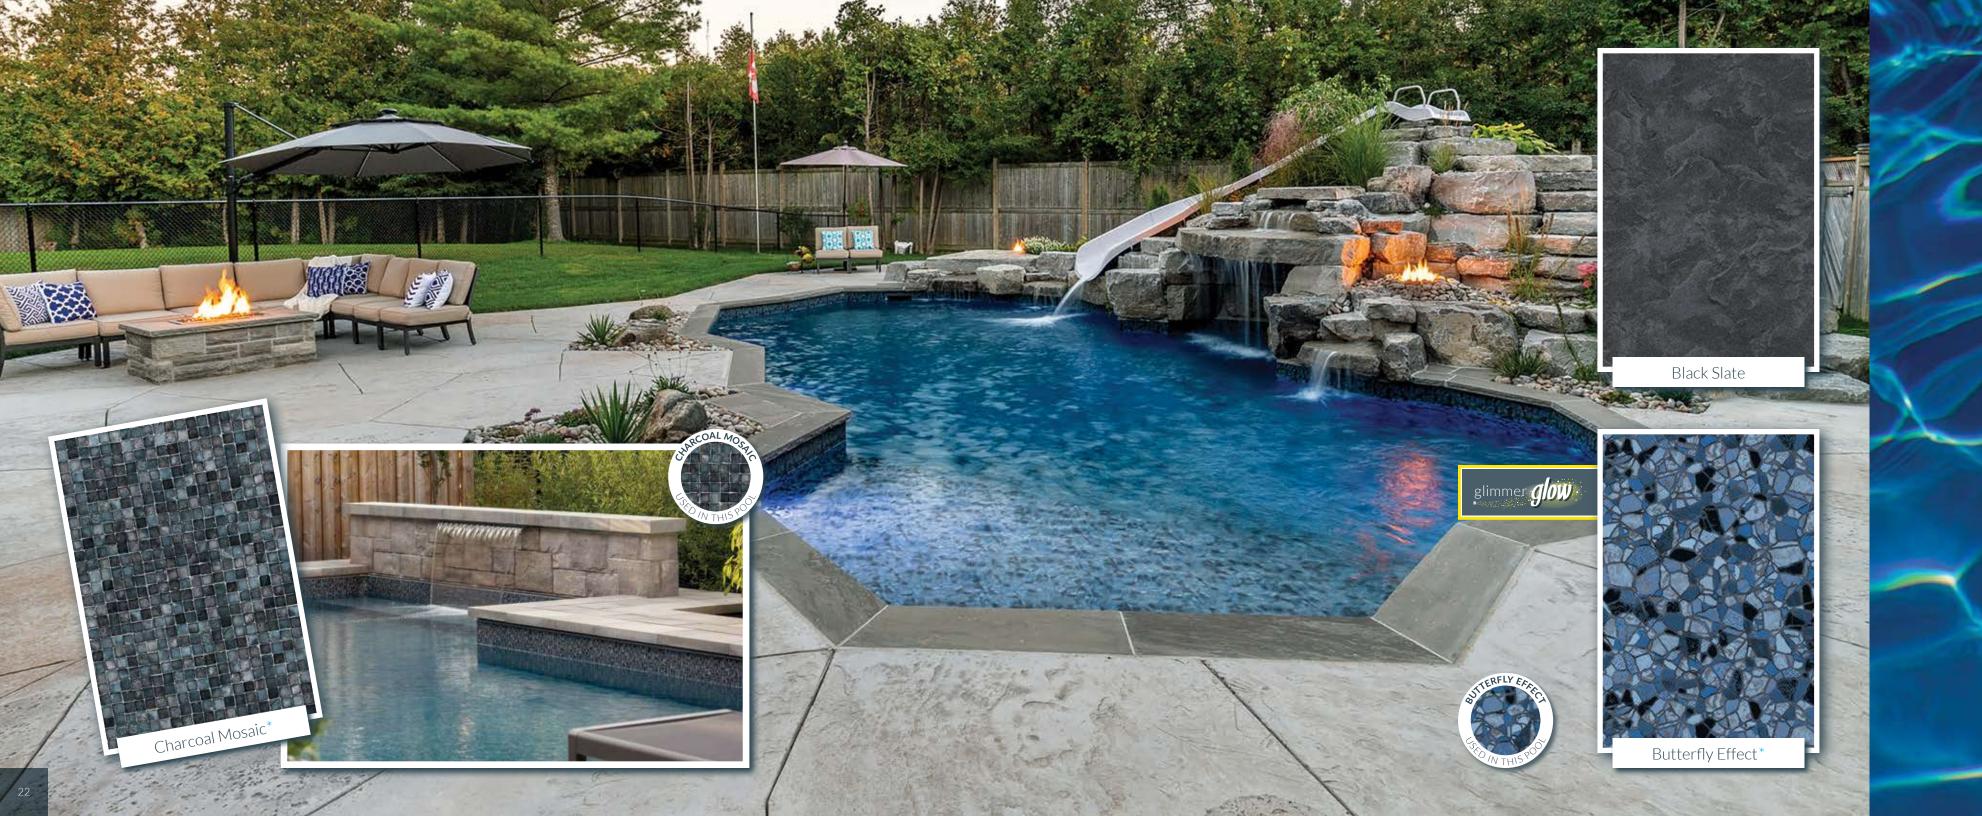

PREMIUM GLIMMERING LINER FASHIONS

**Megna Pools** premium **Glimmer Glow** series of pool liner fashions! These fashions produce a sparkle and shimmer effect, adding an element of light reflecting tones to your pool. They have been formulated to maximize performance, distinguished by vibrant colour, texture and liner longevity.

Greystone

Seaside

These liners fashions will give your pool a Aqua Blue Water Colour.

Aqua Blue

These liners fashions will give your pool a Aqua Blue Water Colour.

Aqua Blue

These liners fashions will give your pool a Vivid Blue Water Colour.