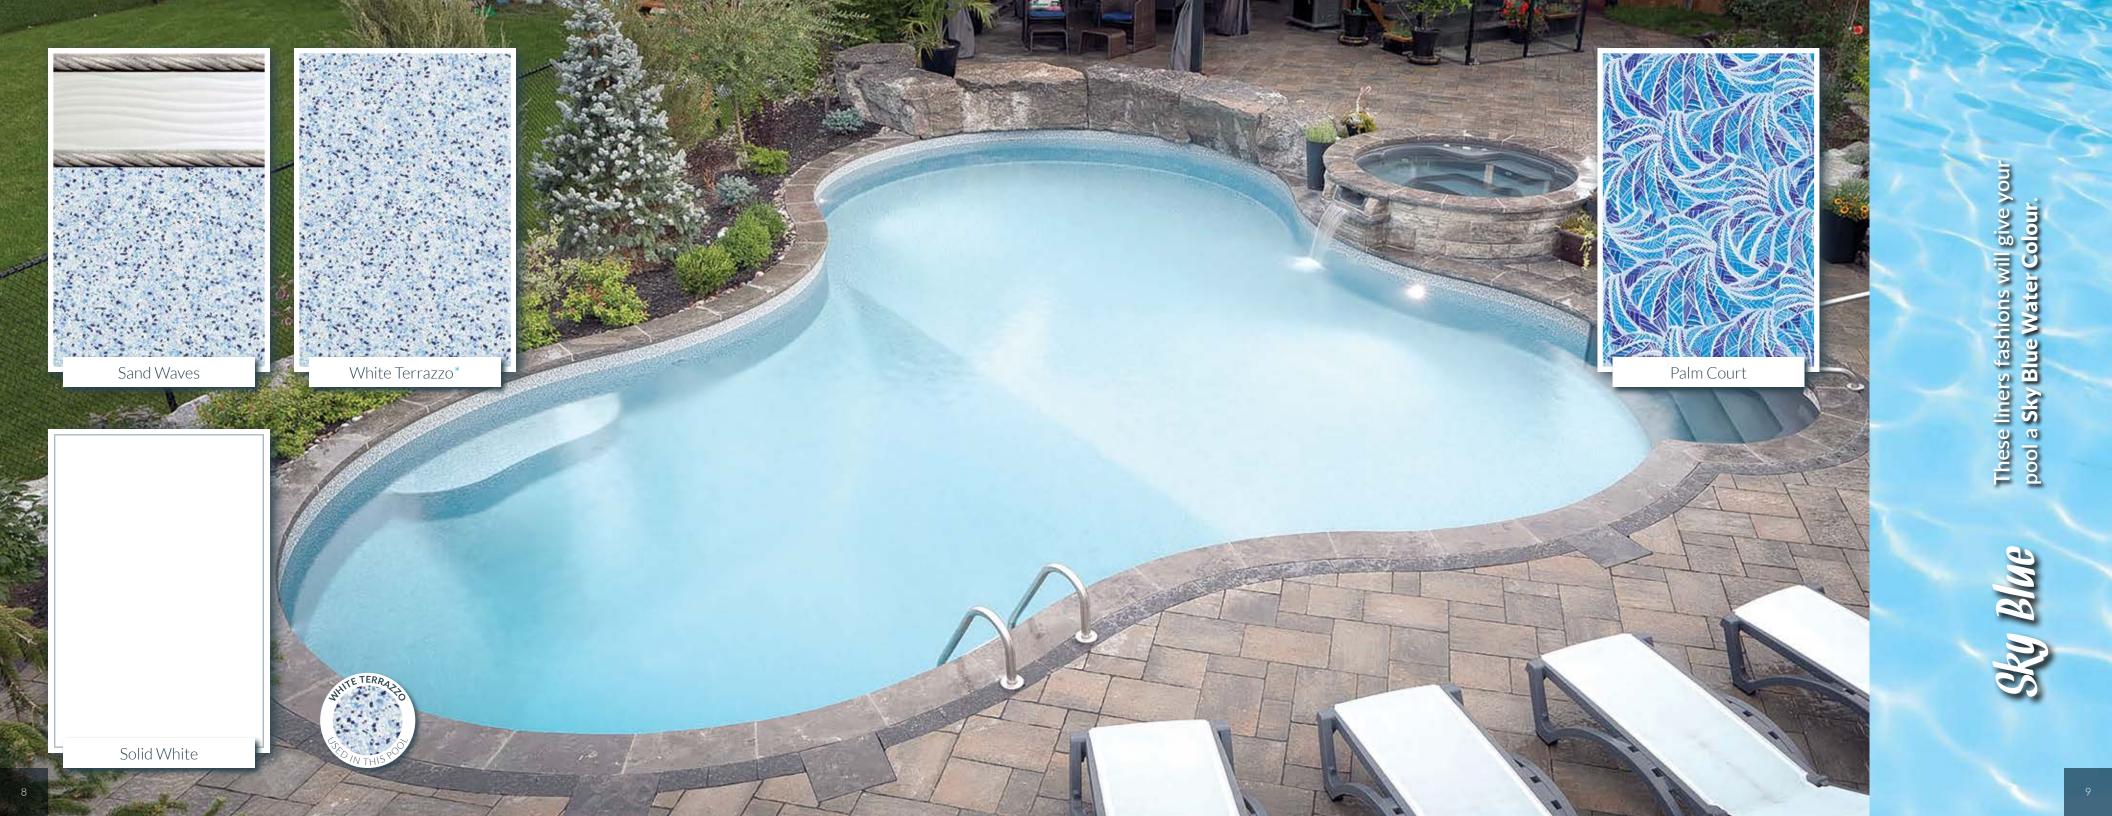

### Water Colour Selector

Lets make choosing your liner an enjoyable experience! The colour of your pool is determined by the liner you choose. Our "Water Colour Selector" will help you visualize what your pool will look like when water is added.

Greystone

Seaside

These liners fashions will give your pool a Aqua Blue Water Colour.

Aqua Blue

These liners fashions will give your pool a Aqua Blue Water Colour.

Aqua Blue

These liners fashions will give your pool a Vivid Blue Water Colour.

# These liners fashions will give your pool a Dark Blue Water Colour.

Dark Blue