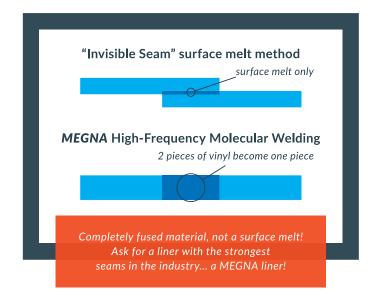

MEGNA POOLS employs reliable and durable high-frequency molecular welding machines to bond the vinyl into the shape of your swimming pool. This is the strongest and best method to create long lasting swimming pool liners.

Vivid Blue

Deep Blue

Dark Blue

High Frequency Molecular Welding is Stronger than invisible style seams!

## Do you see the seams?

0

.

Each MEGNA POOLS product is custom made by craftsmen each with over 30 years experience in the swimming pool industry. Attention to quality is our #1 goal. We don't check a product once it's made — by then it's too late! Instead we build quality into every step of the process.

 $\odot$ 

MEGNA POOLS uses reliable and durable high-frequency molecular welds in the fabrication of all our pool liners. This process has been used in the industry for over 50 years and has proven to be the best and longest lasting method of sealing swimming pool vinyl. A high frequency molecular weld produces a seal stronger than the material itself!

Pool liners are fabricated from roll material, seaming of the material is required to fit the custom shape of each swimming pool. Seams may be visible upon close inspection of finished pool liner, however from normal viewing distance under water, seams do not usually distract from the overall appearance of the swimming pool. In order to ensure proper and long lasting seams, a slight extrusion of material is normal, this indicates that both pieces of material have been completely fused together, forming a joint which is stronger than either piece of material alone.