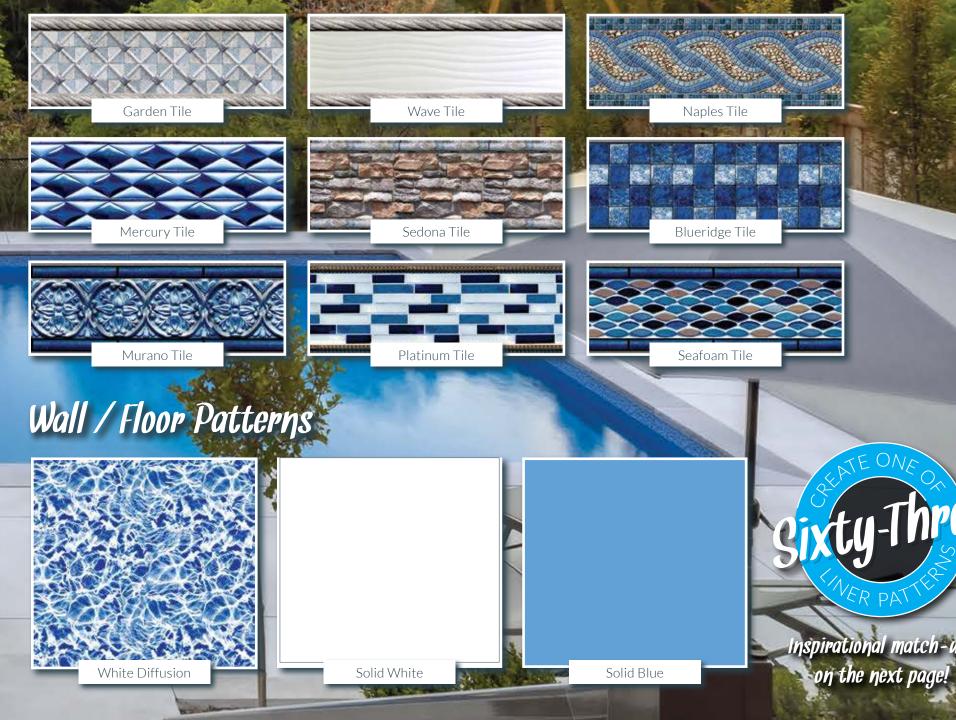

MEGNA POOLS offers the widest selection of swimming pool liner fashions, in three series. Premier Series liners are liners designed to compete with 20 mil liners. All our Premier liners are thicker than the standard 20 mil liners, yet cost no more. Our 30ga Series of liners are our thickest liners and are our best and longest lasting liners. MEGNA POOLS also offers the most unique way to choose a liner – Mix n Match! Offered exclusively you can choose one of 9 different tile patterns and match your choice to one of 7 different wall/floor patterns. Create your own unique pool liner fashion – just for you!

MEGNA POOLS has created nine unique pool liner tiles which can be matched with one of five wall and floor patterns or with solid blue or solid white. Mix-N-Match the tile and floor patterns until you find your own perfect match! MEGNA POOLS will then custom fabricate your unique liner pattern just for you.

### Tile Pattern

The tile pattern is the top part of your liner. It wraps around the entire perimeter of the pool and ends a few inches beneath the water line.

### Wall Floor Pattern

The wall / floor pattern continues at the bottom of the tile pattern. It covers the remaining area of the walls and the floor of the entire pool.

### Tile Patterns

All patterns shown are illustrations, see actual samples for true color.

All full pattern liners marked with \* are subject to additional costs.

Pickering, Ontario megna**pools**.com

MEGNA