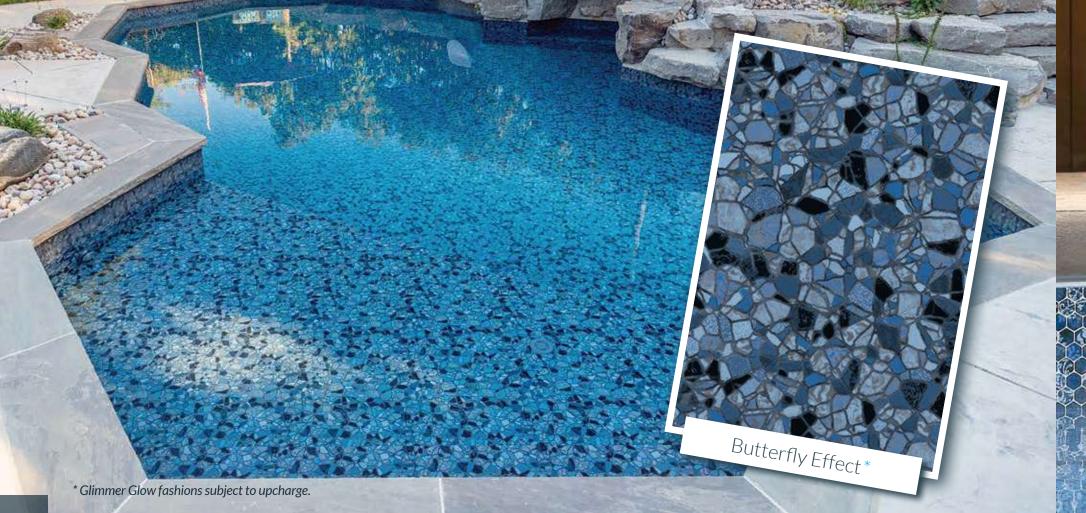

PREMIUM GLIMMERING LINER FASHIONS

**Megna Pools** premium **Glimmer Glow** series of pool liner fashions! These fashions produce a sparkle and shimmer effect, adding an element of light reflecting tones to your pool. They have been formulated to maximize performance, distinguished by vibrant colour, texture and liner longevity.

Greystone

Seaside

These liners fashions will give your pool a Aqua Blue Water Colour.

Aqua Blue

These liners fashions will give your pool a Aqua Blue Water Colour.

Aqua Blue

These liners fashions will give your pool a Vivid Blue Water Colour.