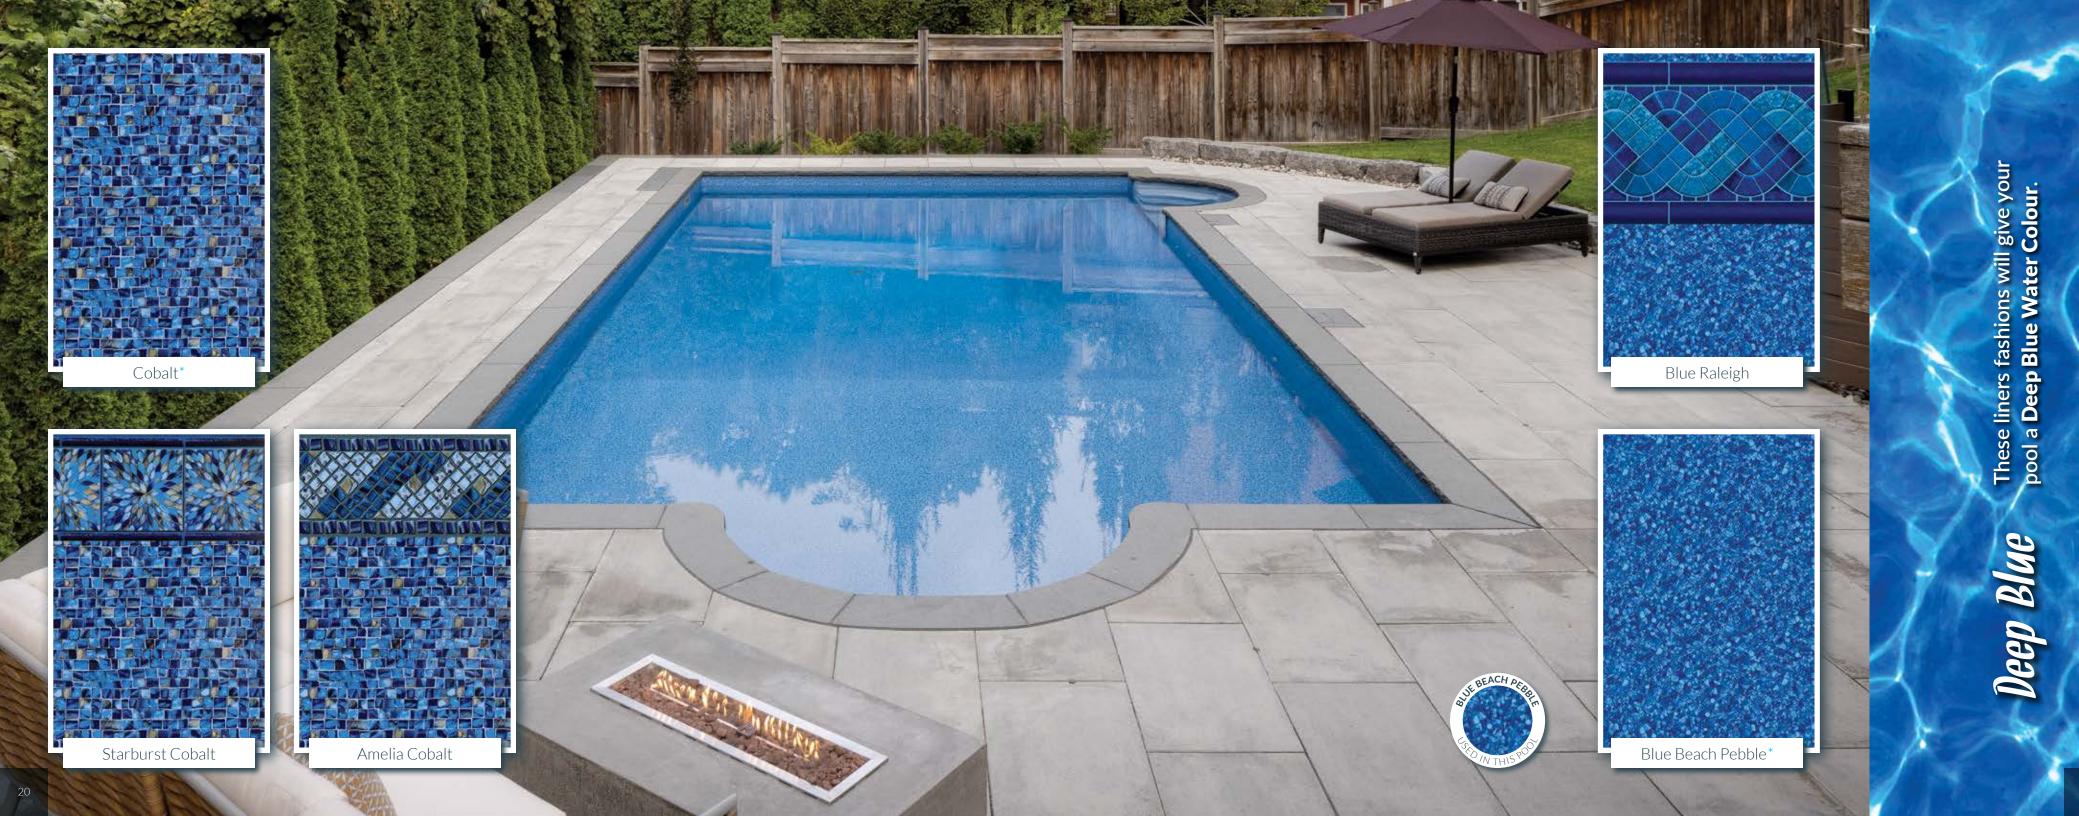

product from local suppliers. Buying domestically means we support jobs for our customers. Our craftsmen are extensively trained to ensure we make only the best products!



PREMIUM GLIMMERING LINER FASHIONS

**Megna Pools** premium **Glimmer Glow** series of pool liner fashions! These fashions produce a sparkle and shimmer effect, adding an element of light reflecting tones to your pool. They have been formulated to maximize performance, distinguished by vibrant colour, texture and liner longevity.











Greystone



Seaside

These liners fashions will give your pool a Aqua Blue Water Colour.

Aqua Blue





These liners fashions will give your pool a Aqua Blue Water Colour.

Aqua Blue



These liners fashions will give your pool a Vivid Blue Water Colour.

25 Vivid Bl

















# These liners fashions will give your pool a Dark Blue Water Colour.

Dark Blue

# AIX-N-MATCH V

# Create your own Unique Pool Liner

You, your family and your backyard are unique — your pool liner should be too. Decorate your pool with our Mix-N-Match liner approach. Choice has become a thing of the past — Now you can create!

MEGNA POOLS has created nine unique pool liner tiles which can be matched with one of five wall and floor patterns or with solid blue or solid white. Mix-N-Match the tile and floor patterns until you find your own perfect match! MEGNA POOLS will then custom fabricate your unique liner pattern just for you.

### Tile Pattern

The tile pattern is the top part of your liner. It wraps around the entire perimeter of the pool and ends a few inches beneath the water