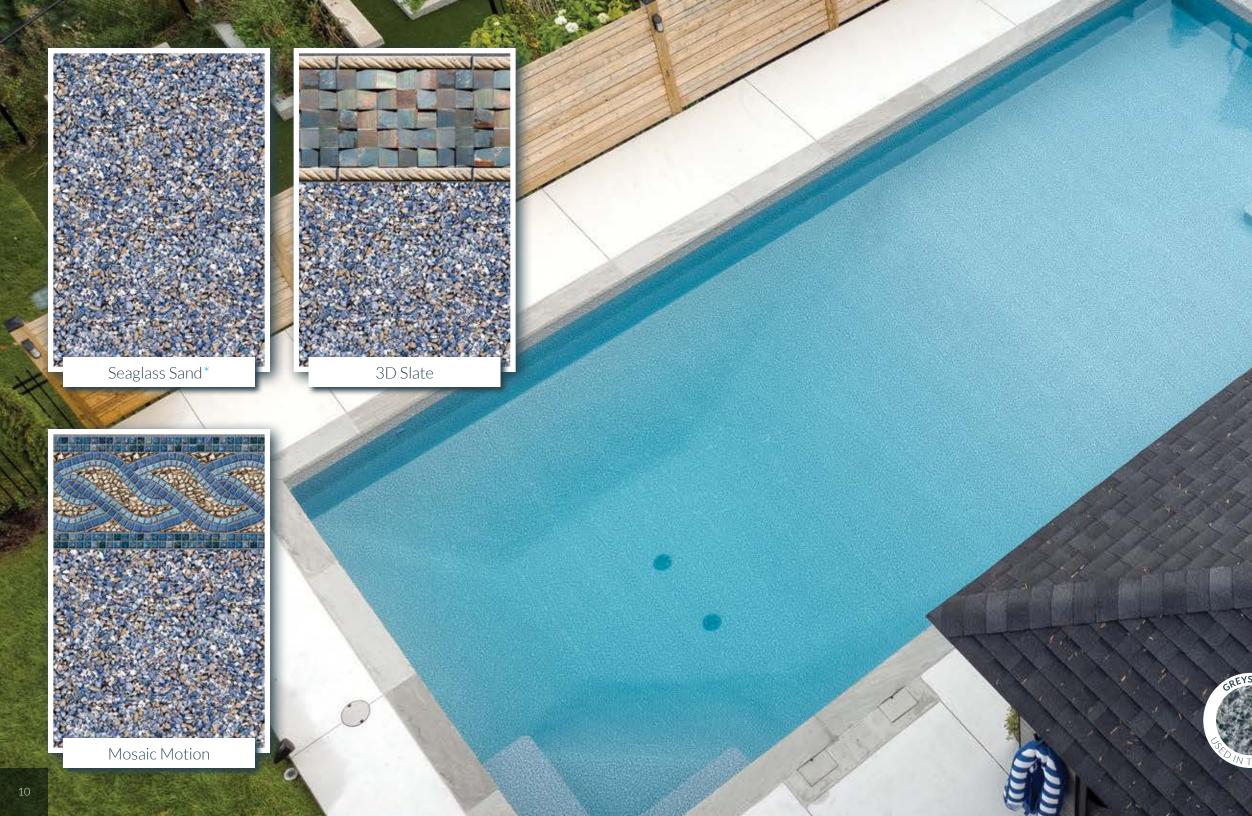

MEGNA POOLS offers the widest selection of swimming pool liner fashions, in three series. Premier Series liners are liners designed to compete with 20 mil liners. All our Premier liners are thicker than the standard 20 mil liners, yet cost no more. Our 30ga Series of liners are our thickest liners and are our best and longest lasting liners. MEGNA POOLS also offers the most unique way to choose a liner – Mix n Match! Offered exclusively you can choose one of 9 different tile patterns and match your choice to one of 7 different wall/floor patterns. Create your own unique pool liner fashion – just for you!

### Tile Patterns

All patterns shown are illustrations, see actual samples for true color.

All full pattern liners marked with \* are subject to additional costs.

Pickering, Ontario megna**pools**.com

MEGNA