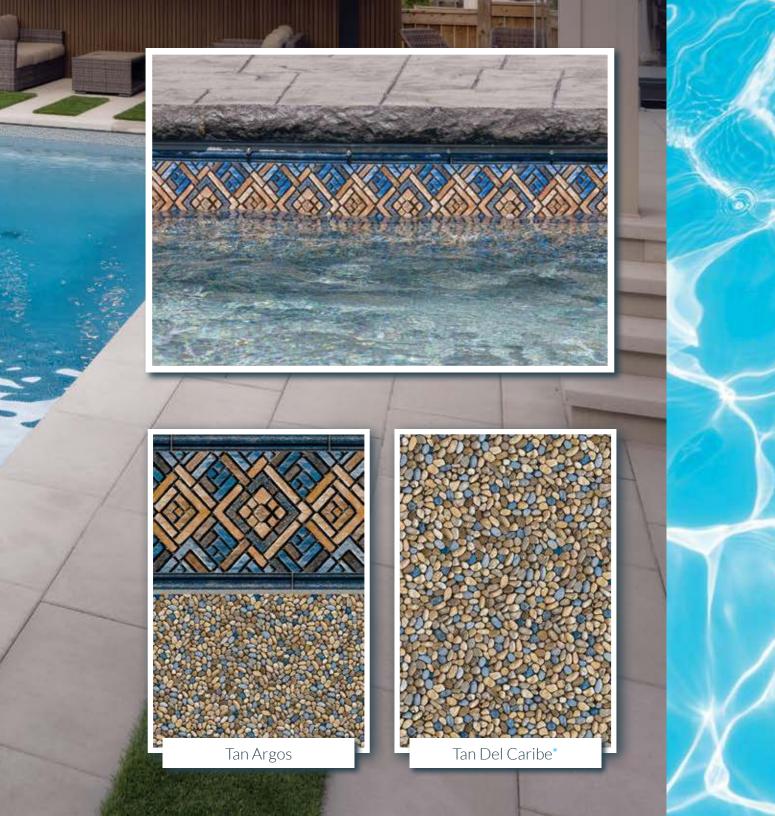

MEGNA POOLS offers the widest selection of swimming pool liner fashions, in three series. Premier Series liners are liners designed to compete with 20 mil liners. All our Premier liners are thicker than the standard 20 mil liners, yet cost no more. Our 30ga Series of liners are our thickest liners and are our best and longest lasting liners. MEGNA POOLS also offers the most unique way to choose a liner – Mix n Match! Offered exclusively you can choose one of 9 different tile patterns and match your choice to one of 7 different wall/floor patterns. Create your own unique pool liner fashion – just for you!

### Tile Patterns

All patterns shown are illustrations, see actual samples for true color.

All full pattern liners marked with \* are subject to additional costs.

Pickering, Ontario megna**pools**.com

MEGNA