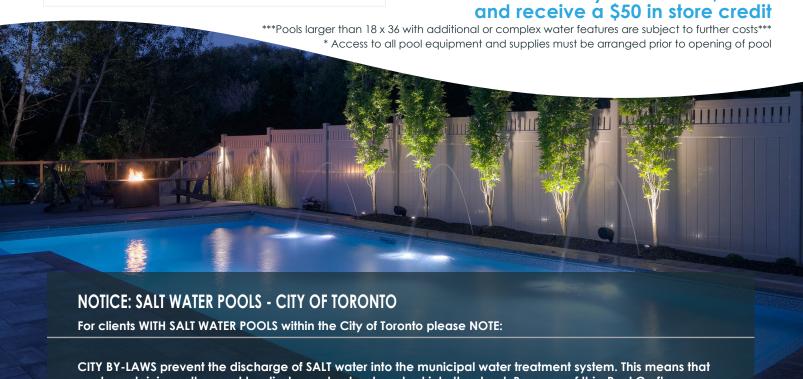

GOLD OPENING AND CLOSING \$900.00 + HST PRE-PAY by March 15th, 2022 and receive a \$50 in store credit

CITY BY-LAWS prevent the discharge of SALT water into the municipal water treatment system. This means that pools containing salt cannot be discharged or backwashed into the street. Because of this, Pool Craft may have to schedule an additional visit to vacuum your pool at time of spring opening.

For pool closings, all clients with salt water pools must lower the water to below the return jets prior to our arrival. There are a few ways to do this, give us a call and we'll walk you through it, or schedule a service call before your closing to tackle this for you. If you are unable to lower the water please contact our office and speak to our SERVICE DEPARTMENT for pricing and options on lowering the water.