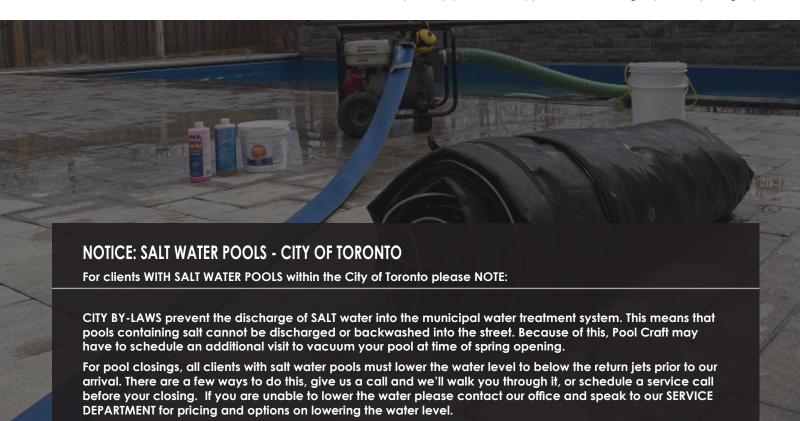

plumbing lines and filtration equipment
- Install winterizing plugs + Anti-Freeze
- Pool surface cleaning (approx 5 mins)
- Add shock treatment
- 1L concentrated algaecide
- Remove deck equipment
- Install winter cover and bags
- \* Stain preventer is additional \$16.99
- \* Anti-freeze is additional \$9.99/ 4L Jug
- Pool should be cleaned + balanced prior to closina
- Customer has 48 hours to report and request cover adjustment or broken water bags. After 48 hours, regular service rates apply

GOLD OPENING AND CLOSING \$900 + HST PRE-PAY by March 15th, 2023 and receive a \$50 in store credit

\*\*\*Pools larger than 18 x 36 with additional or complex water features are subject to further costs\*\*\*

\* Access to all pool equipment and supplies must be arranged prior to opening of pool



## 2023 SERVICE PACKAGES SUMMER SERVICE & MAINTENANCE

#### PLATINUM PACKAGE

OPEN & CLOSE + 18 WEEKS OF SUMMER SERVICE, WATER MAINTENANCE & WINTER CHECKS!

\$3,950 + HST

For pools 18 x 36 and smaller. Bromine pools are priced upon request

Starting at \$4,325 + HST For pools 18 x 36 and smaller

PLATNIUM GREEN

THE SAME SUPERIOR SERVICE PACKAGE, with the addition of natural products tailored to your pool

#### **PACKAGE INCLUDES:**

- GOLD opening package with pool cleaning
- · Heater cleaning & start up by licensed gas fitter
- 18 weeks of weekly maintenance and vacuuming
- Balancing chemicals required to balance and maintain the pool
- Weekly filter maintenance (if applicable)
- · Weekly cleaning of scum line
- Weekly report of the pool readings
- GOLD closing package
- FOR A LIMITED